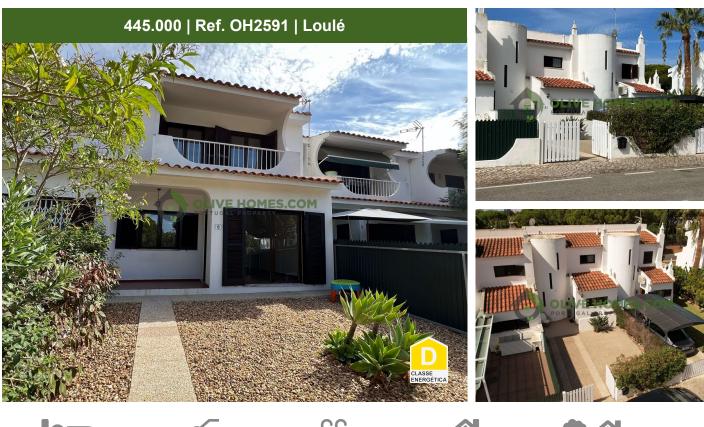

## Amazingly Located Two Bedroom Townhouse with Plenty of Outdoor Space in Vilamoura

This spacious two bedroom townhouse has plenty of outdoor space to the rear and the front of the property and is located near to the Vilamoura Marina and Tennis Centre. This is an excellent investment for this particular area of Vilamoura and offers great access to many attractions in this popular destination. The property itself is south facing and is walking distance to a whole host of local amenities in the area. It boasts a low maintenance, good sized garden with its own access gate, only a few metres from the Vilamoura Tennis & Padel centre. As part of a complex of 14 units this fantastic townhouse also has access to a large communal, gated swimming pool which is privately run exclusively for owners and their guests.

Inside the property from the private front garden area and quiet cul-de-sac the front door opens to a hallway and sizeable kitchen which was modernised five years ago. Double doors lead into a large lounge/dining room and sliding doors then open to the ...