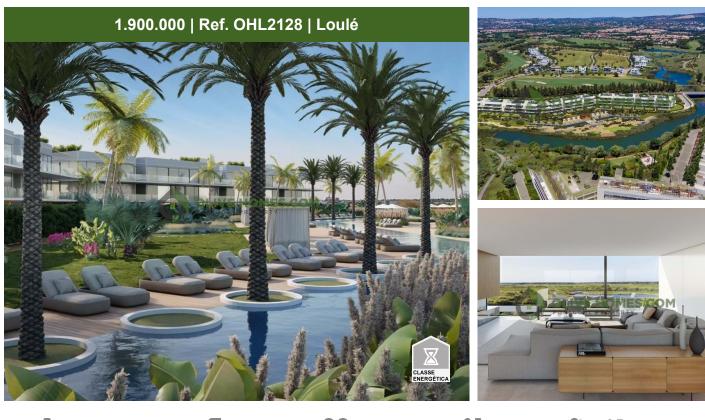

## Top luxury apartment project with stunning views in Vilamoura

This is a closed complex of 45 luxury apartments in an exceptional location within the Vilamoura resort.

Set among water canals and golf courses, with the blue sea as a background, the condominium is close to all amenities, either walking or cycling to the centre, it is just 2km from the marina and Falésia beach, and just 1400 metres from three of the five Vilamoura golf courses.

Carefully planned for a balanced and sustainable use, this special place has a building footprint of only 2200sqm within a plot of 22,000sqm, hence providing all the space to enjoy a large landscaped area, which is unique and luxurious.

The landscaping has been developed by Jardim Vista, a leading company in many projects of exc

AMI: 13432 | Azeitona Lares - Soc de Med Imob Lda, Edifício Alsakia, lote LHM10, R/C, EP12, Fonte Santa, Quarteira, 8125-020