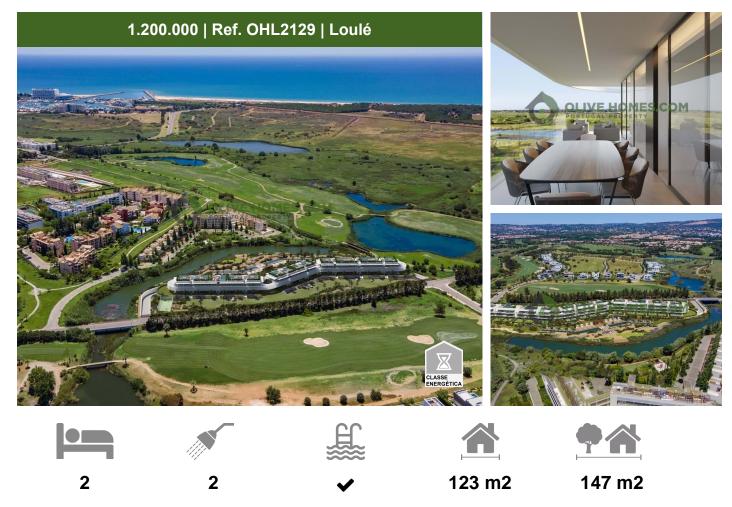

## Top luxury apartment project with stunning views in Vilamoura

This is a closed complex of 45 luxury apartments in an exceptional location within the Vilamoura resort.

Set among water canals and golf courses, with the blue sea as a background, the condominium is close to all amenities, either walking or cycling to the centre, it is just 2km from the marina and Falésia beach, and just 1400 metres from three of the five Vilamoura golf courses.

Carefully planned for a balanced and sustainable use, this special place has a building footprint of only 2200sqm within a plot of 22,000sqm, hence providing all the space to enjoy a large landscaped area, which is unique and luxurious.