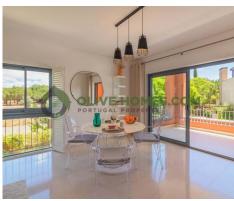

The apartment is modern and light in a closed and secure condominium with lift, street parking, underground garage and a storage unit in the garage. It has air-conditioning installed and electric shutters. As you enter the apartment, you have a fully equipped kitchen, the lounge and a social bathroom, plus a laundry area. The bedrooms are both en-suite, with fitted in wardrobes and nicely decorated.