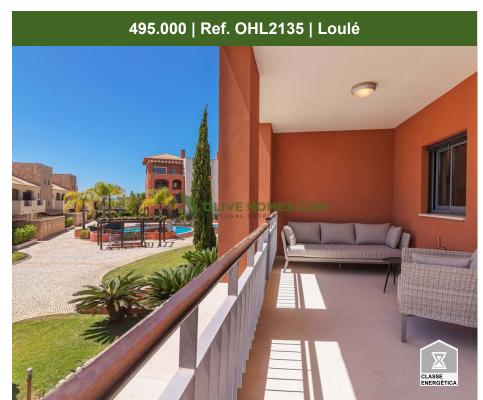

## Spacious Two Bedroom Apartment in Victoria Gardens, in Vilamoura

This is a spacious two bedroom two bath apartment in the popular development Victoria Gardens, in Vilamoura.

Located in walking distance from 3 amazing golf courses: the Dom Pedro Laguna, Millennium and Victoria golf courses, this apartment is also close to a new supermarket in the area, a couple of coffee shops and a hotel with gym and spa.

The apartment is modern and light in a closed and secure condominium with lift, street parking, underground garage and a storage unit in the garage. It has air-conditioning installed and electric shutters. As you enter the apartment, you have a fully equipped kitchen, the lounge and a social bathroom, plus a laundry area. The bedrooms are both en-suite, with fitted in wardrobes and nicely decorated.