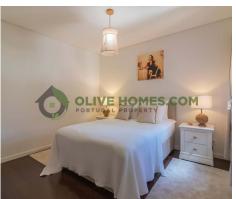

The apartment is modern and light in a closed and secure condominium with lift, street parking, underground garage and a storage unit in the garage. It has air-conditioning installed and electric shutters. As you enter the apartment, you have a fully equipped kitchen, the lounge and a social bathroom, plus a laundry area. The bedrooms are both en-suite, with fitted in wardrobes and nicely decorated.