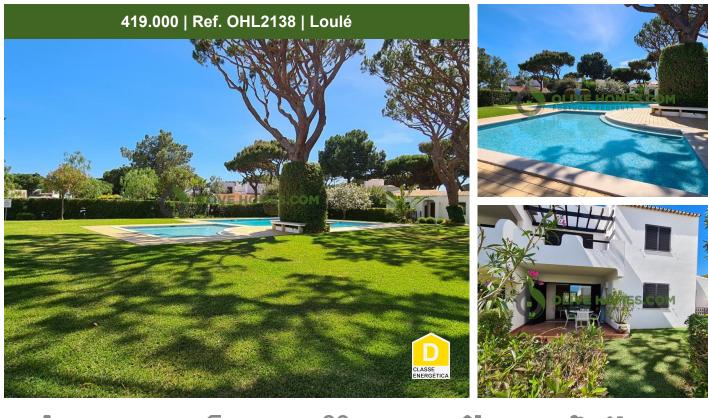

## Peaceful Three Bedroom Apartment Next to Pinhal Golf

Discover this amazing apartment situated within a private condominium, nestled next to Pinhal Golf amidst lush pine trees and green spaces in one of Vilamoura's most beautiful and serene neighbourhoods.

This bright and inviting apartment features three bedrooms, two bathrooms, a storage room, a balcony, and a fully renovated open-space kitchen. The living and dining room opens up to a private garden, providing a tranquil outdoor space for relaxation and dining. The garden spans 28 square meters, offering a cosy retreat.

Adding to its allure, the apartment is part of a condominium with abundant green areas, two swimming pools, and a dedicated parking spot right in front of the unit. The unique ground-floor layout, with private garden spaces accessible from both the living room and bedroom, imparts a se