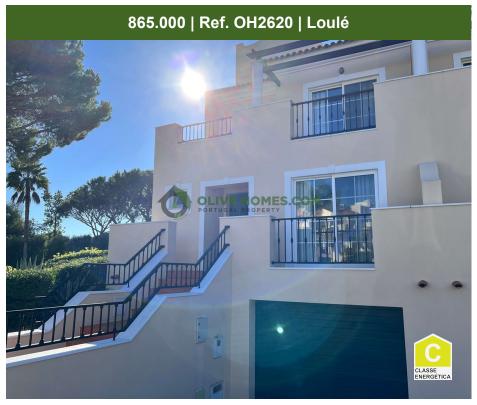

## Remarkable Four Bedroom Townhouse Nestled within Palmyra Resort with Golf and Garden Views

Experience the allure of this remarkable four bedroom townhouse nestled within Palmyra, a meticulously maintained resort. This sought-after condominium, divided into three phases, showcases four captivating swimming pools surrounded by impeccably kept gardens and winding footpaths. Ideally positioned just behind the prestigious Vila Sol golf course, the property provides gated access to the rear of the golf driving range and a short stroll to the clubhouse.

This exceptionally bright, end of terrace townhouse, features a private garage with direct access to the basement from the parking area. Upon entry, a spacious hallway leads to a generous open-plan lounge and dining room. The brand new light, modern kitchen seamlessly connects to the dining area through a bar and open hatch. Expansive sliding doors in the lounge open to the ground floor terrace, creating an easy connection to the beautifully landscaped gardens, patio and BBQ area.