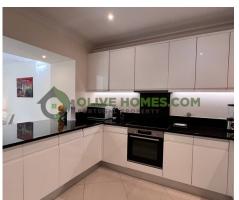

This exceptionally bright, end of terrace townhouse, features a private garage with direct access to the basement from the parking area. Upon entry, a spacious hallway leads to a generous open-plan lounge and dining room. The brand new light, modern kitchen seamlessly connects to the dining area through a bar and open hatch. Expansive sliding doors in the lounge open to the ground floor terrace, creating an easy connection to the beautifully landscaped gardens, patio and BBQ area.