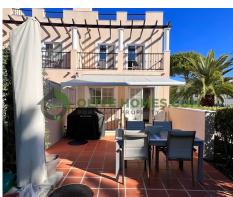

This exceptionally bright, end of terrace townhouse, features a private garage with direct access to the basement from the parking area. Upon entry, a spacious hallway leads to a generous open-plan lounge and dining room. The brand new light, modern kitchen seamlessly connects to the dining area through a bar and open hatch. Expansive sliding doors in the lounge open to the ground floor terrace, creating an easy connection to the beautifully landscaped gardens, patio and BBQ area.