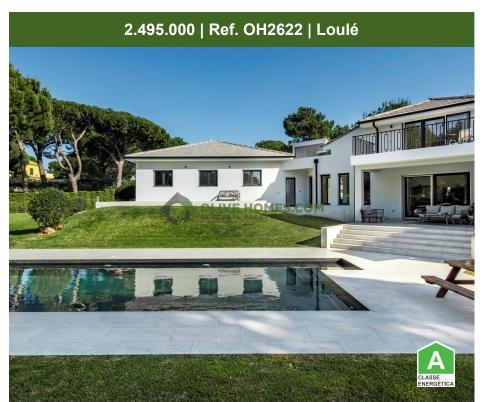

## Stunning Frontline Golf, Modern Villa

Presenting a stunning 4/5-bedroom villa, adorned with a swimming pool and expansive garden that offers captivating views of the adjacent golf course. Nestled in the heart of Vilamoura's most sought-after residential area, this property has undergone a comprehensive renovation, encompassing everything from plumbing and electricity to the garden, pool, and roof. Notably, the villa now boasts an 'A' class energy rating, a testament to the exceptional quality of the refurbishment.