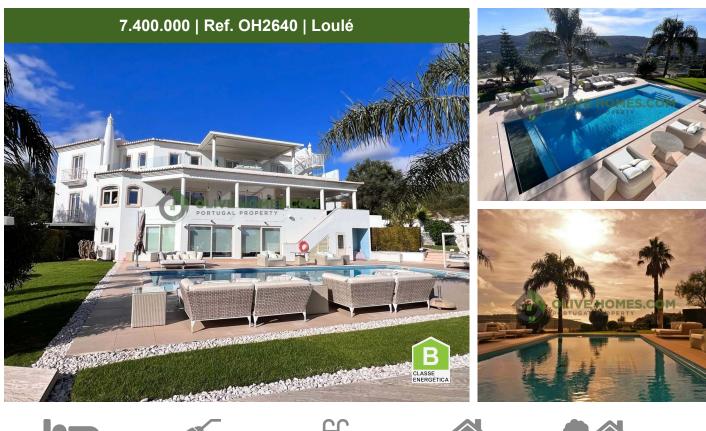

## Nestled on a hillside in Goldra, Loulé a stunning residence, a symphony of luxury and warmth

Nestled on a sun-kissed hillside just outside Loulé in Goldra, this residence is not just a house, it's a symphony of luxury and warmth, designed to enchant even the most discerning guests. Every detail has been carefully crafted to create a haven that radiates opulence. A magnificent and outstanding 5-bedroom family home, designed and equipped to entertain you, all the family and guests, where no detail has been left out.

With the main house having 5 double bedrooms which are all ensuite, and a separate guest house with a further 5 bedrooms, there is no shortage of space for family or friends. the property has a beautiful large swimming pool with stunning views and total privacy.

As you enter the main villa, a spacious lounge and dining room are complemented by the open plan staircase and galleried first floor, which leads to the main bedroom areas and upper lounge ar

AMI: 13432 | Azeitona Lares - Soc de Med Imob Lda, Edifício Alsakia, lote LHM10, R/C, EP12, Fonte Santa, Quarteira, 8125-020