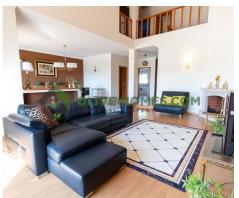

The well-appointed kitchen is equipped with a stove, extractor, refrigerator, dishwasher, and washing machine. Additionally, on this level, there is a guest bedroom and a bathroom.

Ascending to the first floor, two bedrooms await, one being en-suite, while the other opens up to a sizeable balcony overlooking the inviting pool.