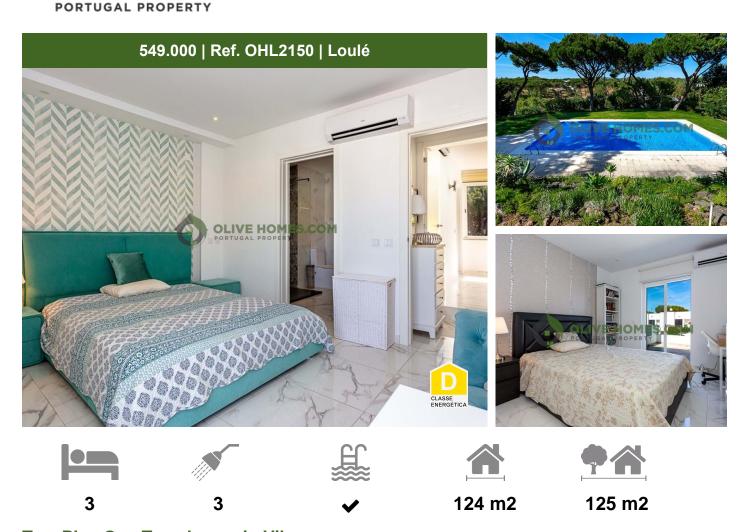

## Two Plus One Townhouse in Vilamoura

This townhouse is nestled in a serene corner of Vilamoura, offering a tranquil retreat amidst nature's beauty. Originally configured as a T2 villa with 2 bedrooms and 2 bathrooms, it underwent renovations to accommodate a flexible layout, now boasting a T2 + 1 typology. The additional space was intelligently utilised to incorporate an extra bedroom, currently utilised as an office, along with a third bathroom.

Ascending to the first floor, two ensuite bedrooms await, one featuring a balcony for serene moments outdoors, while the office also enjoys its own balcony. On the ground level, an inviting open-plan lounge seamlessly merges with the kitchen, complemented by a storage room. At the rear, a cosy space beckons, complete with lounging sofas, a communal table, and a barbecue—a perfect setting for gatherings. Parking is conveniently located in front of the property.