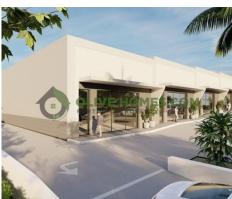

300 m<sup>2</sup>

Prime Commercial Opportunity: Modern Warehouse Under Construction in Almancil

Seize the chance to elevate your business operations with this premier warehouse, currently under construction in Almancil. Nestled in a coveted area renowned for its excellent accessibility and high visibility, this set of four warehouses (1 sold), promises to be a game-changer for your commercial endeavours.

## **Key Features:**

Strategic Location: Positioned in a highly desirable part of Almancil, ensuring easy access and prominent exposure for your business.

Expansive Space: The warehouse offers a generous 300 square meters of floor area with an impressive 7-meter ceiling height, ideal for a variety of uses.