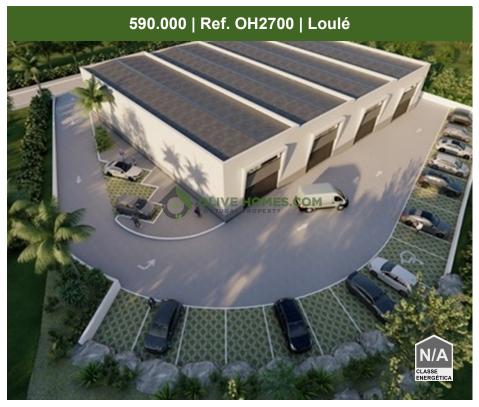

300 m<sup>2</sup>

Prime Commercial Opportunity: Modern Warehouse Under Construction in Almancil

Seize the chance to elevate your business operations with this premier warehouse, currently under construction in Almancil. Nestled in a coveted area renowned for its excellent accessibility and high visibility, this set of four warehouses (1 sold), promises to be a game-changer for your commercial endeavours.

## **Key Features:**

Strategic Location: Positioned in a highly desirable part of Almancil, ensuring easy access and prominent exposure for your business.

Expansive Space: The warehouse offers a generous 300 square meters of floor area with an impressive 7-meter ceiling height, ideal for a variety of uses.

Convenient Parking: Ample parking spaces are available, providing ease for both your customers

AMI: 13432 | Azeitona Lares - Soc de Med Imob Lda, Edifício Alsakia, lote LHM10, R/C, EP12, Fonte Santa, Quarteira, 8125-020