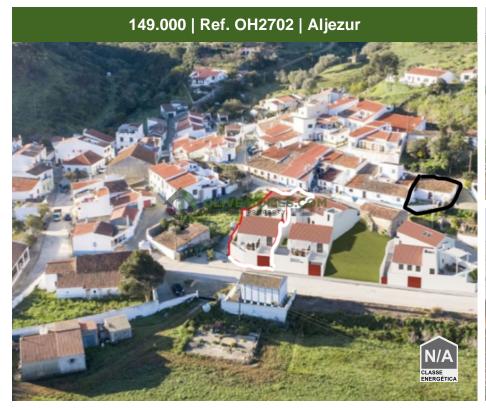

## Unique and rare gem for renovation in the village of Bordeira

Happily situated in the sought after village of Bordeira, close to Praia da Bordeira, Praia do Amado, and the small town of Carrapateira, this old property dates pre 1951 and is prime for a project to extend and renovate, then offering comfortable accommodation of around 90m2. A unique and rare opportunity.