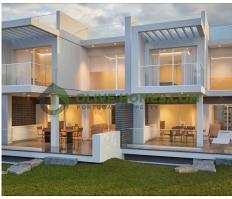

This project feature sprawling chef-inspired kitchens offering a luxurious and functional culinary space for sampling fresh local fare. Each design includes outdoor glass-rail terraces or rooftop havens and BBQ stands, all with stunning views to provide the perfect setting for outdoor entertaining and relaxation. Advanced cooling and heating systems ensure comfort year-round, while electrically heated bathroom floors add a touch of comfort to daily routines. Equipped wit...