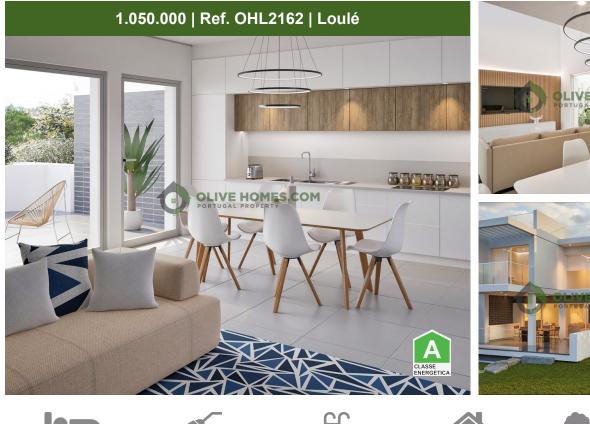

## Brand new 3 bed townhouse - walking distance from the marina in Vilamoura

This project offers a choice of luxurious models to suit your preferences. The Garden Collection features ground-floor convenience with walkabout garden access in addition to a generous Patio, and the Terrace Collection offers rooftop access and a spacious outdoor patio. The Villa Collection boasts three-storey of space plus spacious roof Terraces for those seeking ultimate luxury. This project has been designed to ensure maximum exposure to the sun, perfect for sitting by the pool or simply soaking it in.

This project feature sprawling chef-inspired kitchens offering a luxurious and functional culinary space for sampling fresh local fare. Each design includes outdoor glass-rail terraces or rooftop havens and BBQ stands, all with stunning views to provide the perfect setting for outdoor entertaini