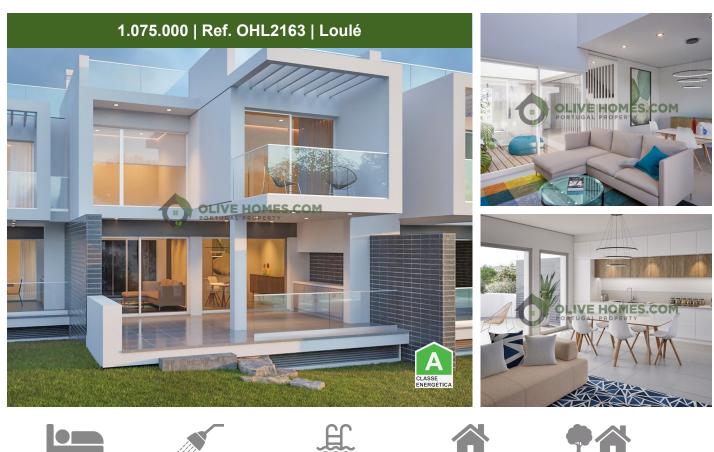

## End of terrace 3 bed townhouse with roof terrace close to the marina in Vilamoura

277 m2

This project offers a choice of luxurious models to suit your preferences. The Garden Collection features ground-floor convenience with walkabout garden access in addition to a generous Patio, and the Terrace Collection offers rooftop access and a spacious outdoor patio. The Villa Collection boasts three-storey of space plus spacious roof Terraces for those seeking ultimate luxury. This project has been designed to ensure maximum exposure to the sun, perfect for sitting by the pool or simply soaking it in.

This project feature sprawling chef-inspired kitchens offering a luxurious and functional culinary space for sampling fresh local fare. Each design includes outdoor glass-rail terraces or rooftop havens and BBQ stands, all with stunning views to provide the perfect setting for outdoor entertaining and relaxation. Advanced cooling and heating systems ensure comfort year-round, while electrically heated bathroom floors add a touch of comfort to daily routines. Equipped wit...