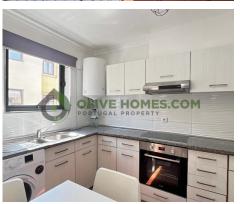

Interior Layout: The apartment features an open-plan kitchen that seamlessly integrates with the living and dining area, creating a bright and airy atmosphere. The modern kitchen is fully equipped, offering ample storage and counter space, ideal for cooking and entertaining. The living area is cosy yet spacious, providing the perfect setting for relaxation.