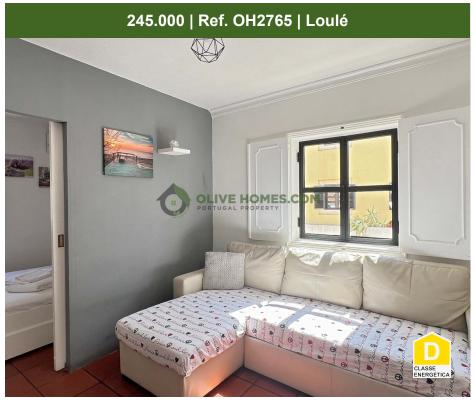

Interior Layout: The apartment features an open-plan kitchen that seamlessly integrates with the living and dining area, creating a bright and airy atmosphere. The modern kitchen is fully equipped, offering ample storage and counter space, ideal for cooking and entertaining. The living area is cosy yet spacious, providing the perfect setting for relaxation.

There are two well-proportioned bedrooms, each designed with comfort in mind. The additional bedroom, created from the original layout, offers flexibility as a guest room, home office, or extra liv

AMI: 13432 | Azeitona Lares - Soc de Med Imob Lda, Edifício Alsakia, lote LHM10, R/C, EP12, Fonte Santa, Quarteira, 8125-020