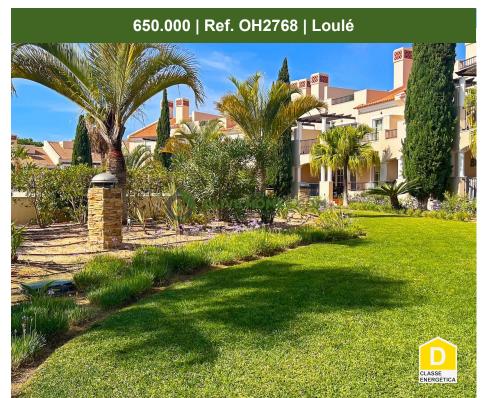

## 2+1 ground floor apartment located within the prestigious Palmyra Resort overlooking swimming pool

Welcome to this spacious and elegant 2+1 ground floor apartment located within the prestigious Palmyra Resort, nestled in the sought-after Vila Sol area near Vilamoura. With a generous living space of 189 square meters, this apartment offers a comfortable and luxurious lifestyle in a stunning setting on the ground floor in a secure and gated community.

Upon entering the apartment, you are greeted by a bright and inviting ambiance that flows seamlessly throughout the entire property. The open-plan living area serves as the heart of the home, featuring a spacious lounge, a dining area, and large windows that bathe the space in natural light. The contemporary design and tasteful decor create an atmosphere of modern sophistication.