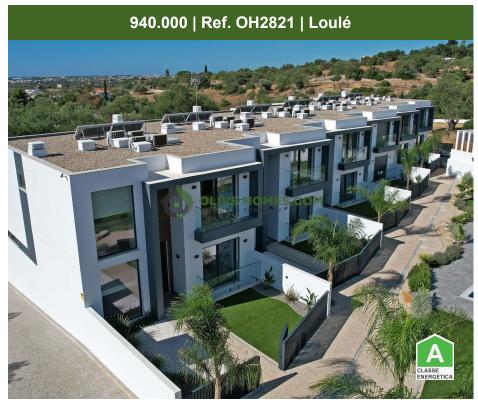

## High-quality townhouse excellently located in a quiet village of Boliqueime

Discover the pinnacle of luxury living just outside Boliqueime with these six modern townhouses, each spanning an impressive 414 m² of thoughtfully designed space.

Tailored for a refined lifestyle, each residence features four bedrooms and is perfectly located just 20 minutes from Faro International Airport and a mere 10-minute drive to beautiful beaches, toptier golf courses, and the renowned Vilamoura Marina.