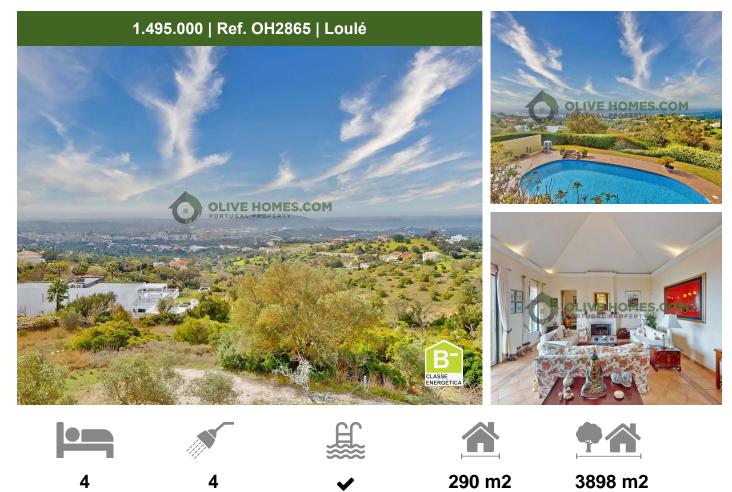

## Villa Near Loule with Stunning Panoramic Sea Views

Set in a picturesque and tranquil location, this exceptional four bedroom villa offers a private sanctuary with sweeping sea and countryside views. Thoughtfully designed for both comfort and functionality, the home features spacious interiors and soaring ceilings that enhance its bright, airy ambiance.

A standout feature greets you upon entry: a pair of handcrafted vintage Moroccan double doors made from premium cedar wood. These striking doors not only reflect traditional Moroccan artistry but also set the tone for the villa's distinctive style and sophistication.