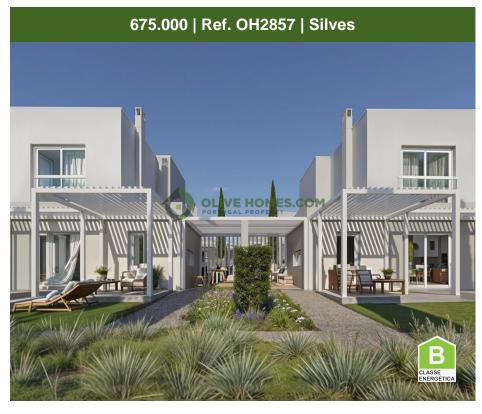

134 m<sup>2</sup>

235 m<sup>2</sup>

Elegant Two-Storey Semi-Detached Villa with Private Pool

This beautifully designed two-storey villa offers an elegant and contemporary living experience as part of an exclusive collection of just six properties. With sophisticated interiors and seamless integration between indoor and outdoor spaces, it provides the perfect setting for both relaxation and entertainment.

## **Ground Floor**

The main floor features a spacious open-plan living area, complete with a fully equipped modern kitchen and a practical breakfast bar. Both spaces enjoy abundant natural light and open directly onto the private outdoor leisure area, which includes a stunning swimming pool.