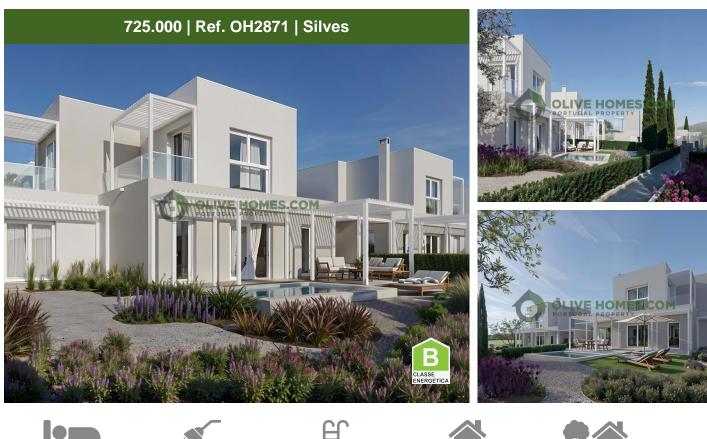

## Elegant Two-Storey Semi-Detached Villa with Private Pool

This beautifully designed two-storey villa offers an elegant and contemporary living experience as part of an exclusive collection of just six properties. With sophisticated interiors and seamless integration between indoor and outdoor spaces, it provides the perfect setting for both relaxation and entertainment.

Ground Floor

The main floor features a spacious open-plan living area, complete with a fully equipped modern kitchen and a practical breakfast bar. Both spaces enjoy abundant natural light and open directly onto the private outdoor leisure area, which includes a stunning swimming pool.

This level also includes: