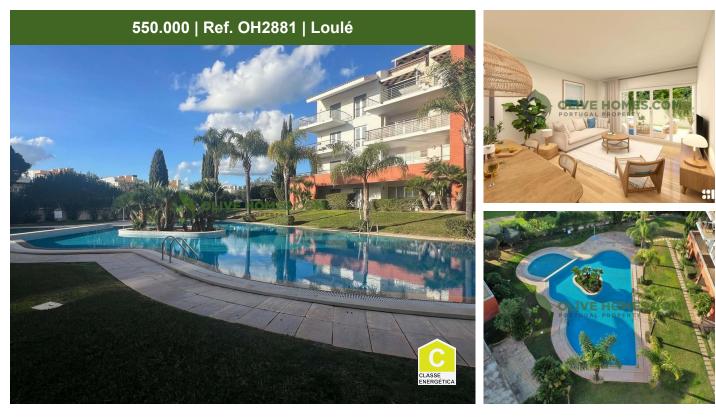

## Charming 2-Bedroom Apartment in Vilamoura – Prime Location Near Golf Courses & Marina

Discover this elegant 2-bedroom apartment in the heart of Vilamoura, perfectly positioned close to renowned golf courses and within walking distance of the vibrant Marina.

This bright and spacious apartment boasts an east-south orientation, ensuring plenty of natural light throughout the day. The layout includes a master bedroom with an ensuite bathroom, a second bedroom, and a separate bathroom for added convenience. The kitchen is fully separate, offering a functional and well-organized space for cooking.

One of the apartment's standout features is the large ground-floor terrace, ideal for outdoor entertaining, dining, or simply relaxing in the Algarve sunshine. Additionally, the property includes two underground parking spaces and a private storage room, providing extra convenience and security.