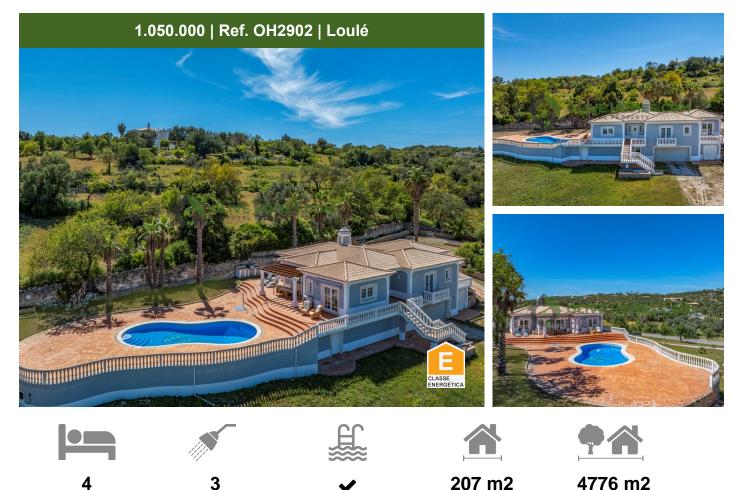

## Charming Single-Level Villa with Distant Coastal Views and Approved Extension Project

Nestled on the edge of the highly desirable village of Boliqueime, this charming villa enjoys a peaceful and private setting on a generous plot, offering sweeping views of the surrounding countryside and the distant coastline.

Designed across a single level, the property features a spacious and light-filled living room with direct views over the swimming pool, a dedicated dining area, and a fully fitted kitchen. There are three bright and airy bedrooms, in addition to a fourth room currently used as an office, along with three well-appointed bathrooms.