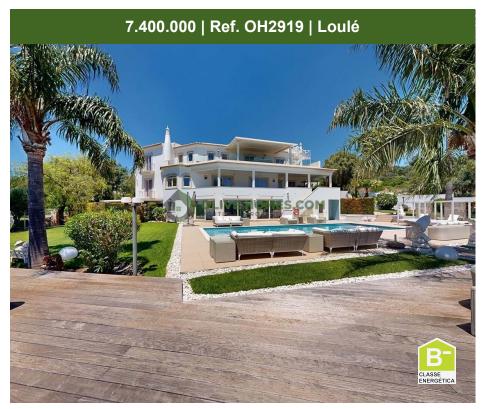

## Nestled on a hillside in Goldra, Loulé a stunning residence, a symphony of luxury and warmth

Nestled on a sun-kissed hillside just outside Loulé in Goldra, this residence is not just a house, it's a symphony of luxury and warmth, designed to enchant even the most discerning guests. Every detail has been carefully crafted to create a haven that radiates opulence. A magnificent and outstanding 5-bedroom family home, designed and equipped to entertain you, all the family and guests, where no detail has been left out.

With the main house having 5 double bedrooms which are all ensuite, and a separate guest house with a further 5 bedrooms, there is no shortage of space for family or friends. the property has a beautiful large swimming pool with stunning views and total privacy.