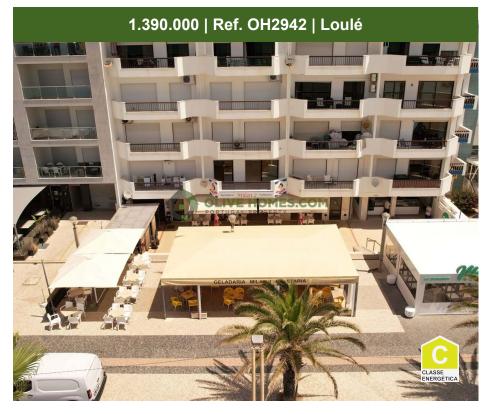

## Modern Apartment on the Beachfront - Unparalleled Views and a Premium Location

This contemporary 82.0 m² Frontline 3 Bedroom apartment offers a harmonious blend of modern design and breathtaking coastal views. The single-floor layout encompasses two bathrooms, and a kitchen, creating a fluid and functional living space.

The property's standout feature is its prime beachfront location, evident from the expansive balcony that provides unobstructed views of the azure sea and palm-lined promenade. The exterior showcases a vibrant beach scene with nearby cafes and restaurants, perfect for those who enjoy an active, seaside lifestyle.