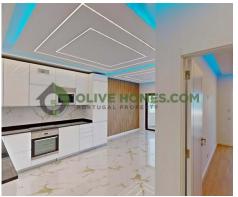

Inside, the property boasts a sleek, minimalist aesthetic. The rooms are characterized by clean lines, neutral tones, and an abundance of natural light. The innovative ceiling design features geometric LED lighting patterns, complemented by a striking blue ambient glow that adds a touch